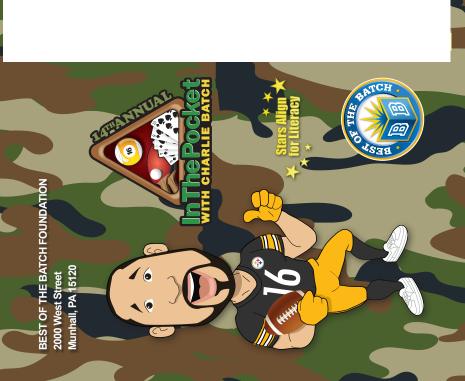

Join us as we host our 14th Annual In the

STREET

### WE ARE BACK!

After 3 years we are returning BIGGER than ever. We have

educational gap and disparities. Not only

Pocket fundraiser benefitting our Out of School Time and STEAM Programs. The night will be filled with some friendly competition with Steelers players and local celebrities in ping pong, pool and poker, plus a great auction - and more! We hope to see you In the Pocket! THANK YOU FOR YOUR CONTINUED SUPPORT.